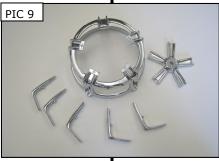

## Mach 2 with Medallion

- **STEP 1** Follow Steps 1-10 above.
- **STEP 2** Flip the Mach 2 cage over (PIC 8) and remove the 5 small screws. Be careful not to lose any hardware during this step, the screws are very small.

#### NOTE: Remove the center star section and the 5 "L" shaped pieces. PIC 9

- **STEP 3** As shown in PIC 10, place the adapter ring in place on the front side of the cage and secure using the 5 small screws removed in Step 2 from the backside.
- **STEP 4** Install the screen mesh inside the Mach 2 cage and hold in place over the air filter installed on the backing plate.
- **STEP 5** Secure using the chrome 1/4"-20 x 3/4" Socket Head Cap Screws. Tighten all hardware.
- **STEP 6** Check all hose connections and tighten all hardware. Rotate the throttle open and make sure it returns correctly before starting the motorcycle.
- WARNING RETURNS TO CLOSED BEFORE STARTING BIKE. FAILURE OF THE THROTTLE TO RETURN COULD RESULT IN LOSS OF CONTROL CAUSING SERIOUS INJURY OR DEATH.
  - **NOTICE** It is the installer's responsibility to ensure that all of the fasteners (including pre-assembled) are tightened before operation of the motorcycle. Küryakyn will not provide warranty coverage on products or components lost due to improper installation or lack of maintenance. Periodic inspection and maintenance are required on all fasteners.