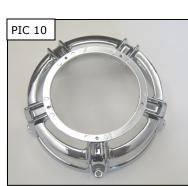

#### NOTE: Remove the center star section and the 5 "L" shaped pieces. PIC 9

- **STEP 3** As shown in PIC 10, place the adapter ring in place on the front side of the cage and secure using the 5 small screws removed in Step 2 from the backside.
- **STEP 4** Install the screen mesh inside the Mach 2 cage and hold in place over the air filter installed on the backing plate.
- **STEP 5** Secure using the chrome 1/4"-20 x 3/4" Socket Head Cap Screws. Tighten all hardware.
- **STEP 6** Check all hose connections and tighten all hardware. Rotate the throttle open and make sure it returns correctly before starting the motorcycle.
- WARNING RETURNS TO CLOSED BEFORE STARTING BIKE. FAILURE OF THE THROTTLE TO RETURN COULD RESULT IN LOSS OF CONTROL CAUSING SERIOUS INJURY OR DEATH.
  - **NOTICE** It is the installer's responsibility to ensure that all of the fasteners (including pre-assembled) are tightened before operation of the motorcycle. Küryakyn will not provide warranty coverage on products or components lost due to improper installation or lack of maintenance. Periodic inspection and maintenance are required on all fasteners.