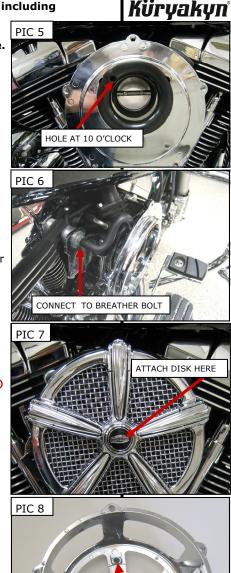

## Mach 2 with Medallion

- **STEP 1** Follow Steps 1-10 above.
- **STEP 2** Flip the Mach 2 cage over (PIC 8) and remove the 5 small screws. Be careful not to lose any hardware during this step, the screws are very small.

#### NOTE: Remove the center star section and the 5 "L" shaped pieces. PIC 9

- **STEP 3** As shown in PIC 10, place the adapter ring in place on the front side of the cage and secure using the 5 small screws removed in Step 2 from the backside.
- **STEP 4** Install the screen mesh inside the Mach 2 cage and hold in place over the air filter installed on the backing plate.
- **STEP 5** Secure using the chrome 1/4"-20 x 3/4" Socket Head Cap Screws. Tighten all hardware.
- **STEP 6** Check all hose connections and tighten all hardware. Rotate the throttle open and make sure it returns correctly before starting the motorcycle.
- WARNING RETURNS TO CLOSED BEFORE STARTING BIKE. FAILURE OF THE THROTTLE TO RETURN COULD RESULT IN LOSS OF CONTROL CAUSING SERIOUS INJURY OR DEATH.
  - **NOTICE** It is the installer's responsibility to ensure that all of the fasteners (including pre-assembled) are tightened before operation of the motorcycle. Küryakyn will not provide warranty coverage on products or components lost due to improper installation or lack of maintenance. Periodic inspection and maintenance are required on all fasteners.