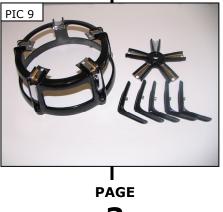

## NOTE: Remove the center star section and the 5 "L" shaped pieces. PIC 9

- **STEP 3** As shown in PIC 10, place the adapter ring in place on the front side of the cage and secure using the 5 small screws removed in Step 2 from the backside.
- **STEP 4** Install the screen mesh inside the Mach 2 cage and hold in place over the air filter installed on the backing plate.
- **STEP 5** Secure using the chrome 1/4"-20 x 3/4" Socket Head Cap Screws. Tighten all hardware.
- **STEP 6** Check all hose connections and tighten all hardware. Rotate the throttle open and make sure it returns correctly before starting the motorcycle.