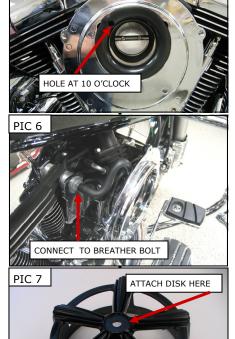

## NOTE: Remove the center star section and the 5 "L" shaped pieces. PIC 9

- **STEP 3** As shown in PIC 10, place the adapter ring in place on the front side of the cage and secure using the 5 small screws removed in Step 2 from the backside.
- **STEP 4** Install the screen mesh inside the Mach 2 cage and hold in place over the air filter installed on the backing plate.
- **STEP 5** Secure using the chrome 1/4"-20 x 3/4" Socket Head Cap Screws. Tighten all hardware.
- **STEP 6** Check all hose connections and tighten all hardware. Rotate the throttle open and make sure it returns correctly before starting the motorcycle.