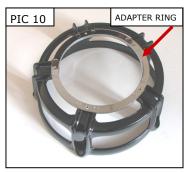

## NOTE: Remove the center star section and the 5 "L" shaped pieces. PIC 9

- **STEP 3** As shown in PIC 10, place the adapter ring in place on the front side of the cage and secure using the 5 small screws removed in Step 2 from the backside.
- **STEP 4** Install the screen mesh inside the Mach 2 cage and hold in place over the air filter installed on the backing plate.
- **STEP 5** Secure using the chrome 1/4"-20 x 3/4" Socket Head Cap Screws. Tighten all hardware.
- **STEP 6** Check all hose connections and tighten all hardware. Rotate the throttle open and make sure it returns correctly before starting the motorcycle.