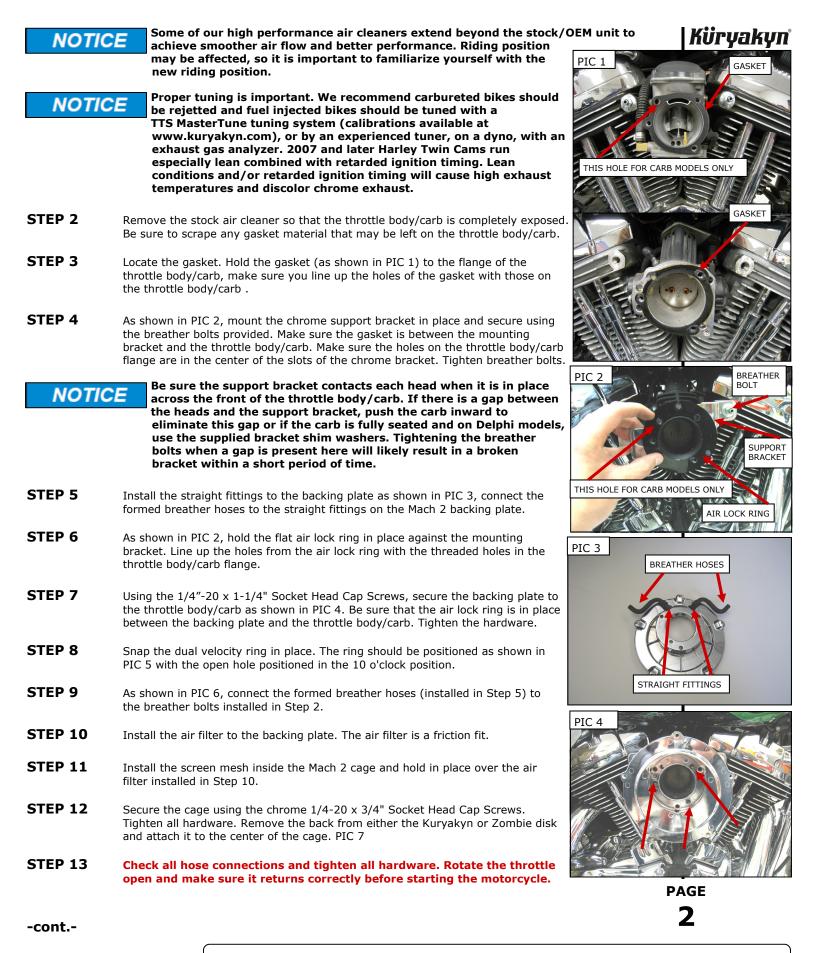

## **PARTS INCLUDED**

1

1

1

- Black Mach 2 Air Cleaner Assembly
- 1 Hardware Kit 5 1/4"

3

3

- 1/4"-20 x 3/4" Socket Head Cap Screws
- 1/4"-20 x 1" Socket Head Cap Screws-NOT USED
- 1/4"-20 x 1-1/4" Socket Head Cap Screws
- Air Lock Ring
- 2 1/8" Line Fitting
- 1 Küryakyn Emblem
- 1 Zombie Emblem
- 1 Mach 2 Ring Adapter
- 1 Dual Velocity Ring
- 1 Filter Element
- 1 Carb Support Bracket
- 2 Breather Bolts
- 4 Bracket Shim Washers
- 1 Gasket
- 2 Breather Hoses
  - Installation Instructions

Please read and understand entire instructions before starting installation.

## THANK YOU FOR CHOOSING KÜRYAKYN!

#### IN ORDER TO PROTECT YOU AND OTHERS FROM POSSIBLE INJURY AND/OR PROPERTY DAMAGE OR LOSS, PLEASE PAY CLOSE ATTENTION TO ALL INSTRUCTIONS, WARNINGS, CAUTIONS AND NOTICES REGARDING THE USE AND CARE OF THIS PRODUCT.

| NOTICE         | This indication alerts you to the fact that ignoring the contents described herein may negatively affect product performance and functionality. |
|----------------|-------------------------------------------------------------------------------------------------------------------------------------------------|
| <b>WARNING</b> | THIS INDICATION ALERTS YOU TO THE FACT THAT<br>IGNORING THE CONTENTS DESCRIBED HEREIN CAN<br>RESULT IN POTENTIAL DEATH OR SERIOUS INJURY.       |

**DTICE** IF INSTALLING THIS PRODUCT FOR ANOTHER PARTY, PLEASE MAKE SURE THEY RECEIVE THIS COPY OF THE INSTALLATION INSTRUCTIONS SO THEY ARE AWARE OF THE IMPORTANT INFORMATION CONTAINED IN THEM.

## **TOOLS SUGGESTED**

Set of Hex Wrenches, Set of Combination Wrenches

# STRICTLY OBSERVE THE FOLLOWING GUIDELINES IN ORDER TO USE THE PRODUCT PROPERLY AND AVOID POTENTIALLY DANGEROUS ACCIDENTS.

**STEP 1** Read and understand all steps in the instructions before starting the installation. Park the motorcycle on a hard, level surface and turn off the ignition. Let cool.

WARNING YOU WILL BE WORKING AROUND THE ENGINE AND EXHAUST SYSTEM DURING INSTALLATION. ENSURE THAT THE ENGINE AND EXHAUST SYSTEM HAVE FULLY COOLED TO PREVENT INJURY.

# . . . .

9553

. . . .

#### CUSTOMER SERVICE 877.370.3604 (toll free)

## INSTALLATION QUESTIONS

techsupport@kuryakyn.com or call 715.247.2983

or call /15.24/.298