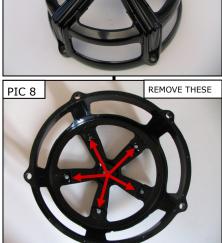

## **Black Mach 2 with Medallion**

- **STEP 1** Follow Steps 1-10 above.
- **STEP 2** Flip the Mach 2 cage over (PIC 8) and remove the 5 small screws. Be careful not to lose any hardware during this step, the screws are very small.

## NOTE: Remove the center star section and the 5 "L" shaped pieces. PIC 9

- **STEP 3** As shown in PIC 10, place the adapter ring in place on the front side of the cage and secure using the 5 small screws removed in Step 2 from the backside.
- **STEP 4** Install the screen mesh inside the Mach 2 cage and hold in place over the air filter installed on the backing plate.
- **STEP 5** Secure using the chrome 1/4"-20 x 3/4" Socket Head Cap Screws. Tighten all hardware.
- **STEP 6** Check all hose connections and tighten all hardware. Rotate the throttle open and make sure it returns correctly before starting the motorcycle.