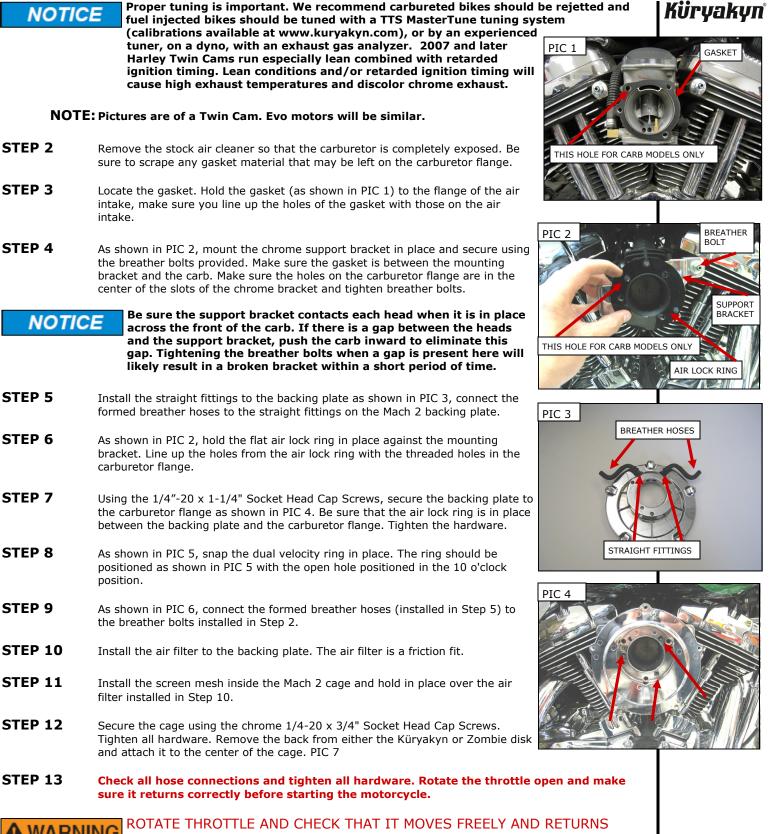

#### PARTS INCLUDED

1

1

2

1

1

1

1

1

2

1

- Black Mach 2 Air Cleaner Assembly
- 1 Hardware Kit 5

3

3

- 1/4"-20 x 3/4" Socket Head Cap Screws
- 1/4"-20 x 1" Socket Head Cap Screws-NOT USED
- 1/4"-20 x 1-1/4" Socket Head Cap Screws
- Air Lock Ring
- 1/8" Line Fitting
- Küryakyn Emblem
- Zombie Emblem
- Mach 2 Ring Adapter
- Dual Velocity Ring
- Filter Element
- Carb Support Bracket
- 1 2 TC Style Breather Bolts
- 1 Gasket

  - **Breather Hoses**
  - Installation Instructions

Please read and understand entire instructions before starting installation.

#### THANK YOU FOR CHOOSING KÜRYAKYN! IN ORDER TO PROTECT YOU AND OTHERS FROM POSSIBLE INJURY AND/OR

#### **PROPERTY DAMAGE OR LOSS, PLEASE PAY CLOSE ATTENTION TO ALL INSTRUCTIONS, WARNINGS, CAUTIONS AND NOTICES REGARDING THE USE** AND CARE OF THIS PRODUCT.

| <b>A</b> WARNING                                                                                                                                                | THIS INDICATION ALERTS YOU TO THE FACT THAT<br>IGNORING THE CONTENTS DESCRIBED HEREIN CAN<br>RESULT IN POTENTIAL DEATH OR SERIOUS INJURY.       |
|-----------------------------------------------------------------------------------------------------------------------------------------------------------------|-------------------------------------------------------------------------------------------------------------------------------------------------|
| NOTICE                                                                                                                                                          | This indication alerts you to the fact that ignoring the contents described herein may negatively affect product performance and functionality. |
| <b>NOTICE</b> IF INSTALLING THIS PRODUCT FOR ANOTHER PARTY,<br>PLEASE MAKE SURE THEY RECEIVE THIS COPY OF THE<br>INSTALLATION INSTRUCTIONS SO THEY ARE AWARE OF |                                                                                                                                                 |

#### TOOLS SUGGESTED

Set of Hex Wrenches, Set of Combination Wrenches

STRICTLY OBSERVE THE FOLLOWING GUIDELINES IN ORDER TO USE THE PRODUCT PROPERLY AND AVOID POTENTIALLY DANGEROUS ACCIDENTS.

STEP 1 Read and understand all steps in the instructions before starting the installation. Park the motorcycle on a hard, level surface and turn off the ignition. Let cool.

#### YOU WILL BE WORKING AROUND THE ENGINE AND WARNING EXHAUST SYSTEM DURING INSTALLATION. ENSURE THAT THE ENGINE AND EXHAUST SYSTEM HAVE FULLY COOLED TO PREVENT INJURY.

Some of our high performance air cleaners extend beyond the NOTICE stock/OEM unit to achieve smoother air flow and better performance. Riding position may be affected, so it is important to familiarize yourself with the new riding position.

THE IMPORTANT INFORMATION CONTAINED IN THEM.

9552

#### **CUSTOMER SERVICE** 877.370.3604 (toll free)

### **INSTALLATION QUESTIONS**

techsupport@kuryakyn.com or call 715.247.2983

#### LIMITED WARRANTY

Küryakyn warrants that any Küryakyn products sold hereunder, shall be free of defects in materials and workmanship for a period of one (1) year from the date of purchase by the consumer excepting the following provisions:

 Küryakyn shall have no obligation in the event the customer is unable to provide a receipt showing the date the customer purchased the product(s).

> •The product must be properly installed, maintained and operated under normal conditions.