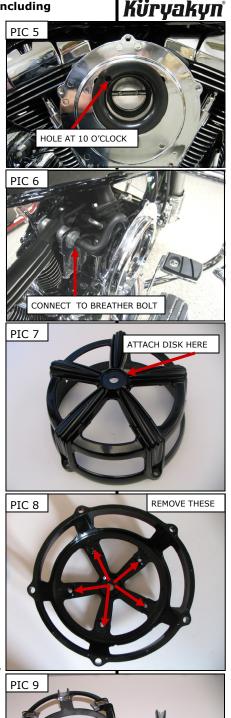

#### NOTE: Remove the center star section and the 5 "L" shaped pieces. PIC 9

- **STEP 3** As shown in PIC 10, place the adapter ring in place on the front side of the cage and secure using the 5 small screws removed in Step 2 from the backside.
- **STEP 4** Install the screen mesh inside the Mach 2 cage and hold in place over the air filter installed on the backing plate.
- **STEP 5** Secure using the chrome 1/4"-20 x 3/4" Socket Head Cap Screws. Tighten all hardware.
- **STEP 6** Check all hose connections and tighten all hardware. Rotate the throttle open and make sure it returns correctly before starting the motorcycle.
- WARNING ROTATE THROTTLE AND CHECK THAT IT MOVES FREELY AND RETURNS TO CLOSED BEFORE STARTING BIKE. FAILURE OF THE THROTTLE TO RETURN COULD RESULT IN LOSS OF CONTROL CAUSING SERIOUS INJURY OR DEATH.
  - **NOTICE** It is the installer's responsibility to ensure that all of the fasteners (including pre-assembled) are tightened before operation of the motorcycle. Küryakyn will not provide warranty coverage on products or components lost due to improper installation or lack of maintenance. Periodic inspection and maintenance are required on all fasteners.