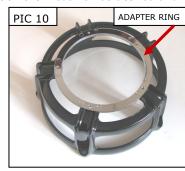

#### **Black Mach 2 with Medallion**

- **STEP 1** Follow Steps 1-10 above.
- **STEP 2** Flip the Mach 2 cage over (PIC 8) and remove the 5 small screws. Be careful not to lose any hardware during this step, the screws are very small.

#### NOTE: Remove the center star section and the 5 "L" shaped pieces. PIC 9

- **STEP 3** As shown in PIC 10, place the adapter ring in place on the front side of the cage and secure using the 5 small screws removed in Step 2 from the backside.
- **STEP 4** Install the screen mesh inside the Mach 2 cage and hold in place over the air filter installed on the backing plate.
- **STEP 5** Secure using the chrome 1/4"-20 x 3/4" Socket Head Cap Screws. Tighten all hardware.
- **STEP 6** Check all hose connections and tighten all hardware. Rotate the throttle open and make sure it returns correctly before starting the motorcycle.
- WARNING ROTATE THROTTLE AND CHECK THAT IT MOVES FREELY AND RETURNS TO CLOSED BEFORE STARTING BIKE. FAILURE OF THE THROTTLE TO RETURN COULD RESULT IN LOSS OF CONTROL CAUSING SERIOUS INJURY OR DEATH.
  - **NOTICE** It is the installer's responsibility to ensure that all of the fasteners (including pre-assembled) are tightened before operation of the motorcycle. Küryakyn will not provide warranty coverage on products or components lost due to improper installation or lack of maintenance. Periodic inspection and maintenance are required on all fasteners.