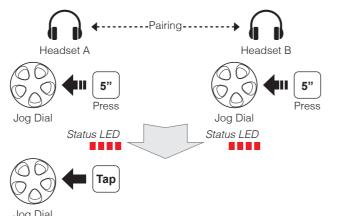

#### **SMH10 Quick Start Guide**

A full version of the manual is downloadable at www.sena.com.





**Microphone Direction** 







# **Volume Adjustment**



#### **Mobile Phone**











Command







# Installation





# **Button Operation**









Status LED

Enter 0 0 0 0 PIN

Select Sena SMH10

Device A Sena SMH10 v1.0

Device B

#### **Bluetooth Pairing** Phone, MP3 and GPS













## **Battery Check**



### **Headset Pairing** Intercom



# Multiple Headset Pairing Intercom Last Come, First Served



#### Start Intercom



Jog Dial





3rd Friend

Triple Tap

# End Intercom



### **Factory Reset**



# **Optional Helmet Clamp Kit**



#### SMH-A0301

Helmet Clamp Kit - Boom Microphone



#### SMH-A0302

Helmet Clamp Kit - Attachable Boom Microphone & Wired Microphone



#### SMH-A0303

Helmet Clamp Kit - For Earbuds



#### SMH-A0304

Helmet Clamp Kit - For Earbuds with Attachable Boom Microphone & Wired Microphone



#### SMH-A0305

Helmet Clamp Kit - For Speakers and Earbuds



#### SMH-A0306

Helmet Clamp Kit - For Speakers and Earbuds with Attachable Boom Microphone & Wired Microphone

A full version of the manual is downloadable at www.sena.com.

#### Sena Technologies, Inc.



www.sena.com