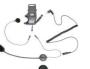

#### SMH-A0302

Helmet Clamp Kit - Attachable Boom Microphone & Wired Microphone