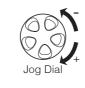

#### **SMH10 Quick Start Guide**

A full version of the manual is downloadable at www.sena.com.





**Microphone Direction** 







# **Volume Adjustment**



#### **Mobile Phone**











Command







# Installation





# **Button Operation**









Status LED

Enter 0 0 0 0 PIN

Select Sena SMH10

Device A Sena SMH10 v1.0

Device B

#### **Bluetooth Pairing** Phone, MP3 and GPS













## **Battery Check**



### **Headset Pairing** Intercom



# Multiple Headset Pairing Intercom Last Come, First Served



#### Start Intercom



Jog Dial





3rd Friend

Triple Tap

# End Intercom



### **Factory Reset**



# **Optional Helmet Clamp Kit**



#### SMH-A0301

Helmet Clamp Kit - Boom Microphone



#### SMH-A0302

Helmet Clamp Kit - Attachable Boom Microphone & Wired Microphone



#### SMH-A0303

Helmet Clamp Kit - For Earbuds



#### SMH-A0304

Helmet Clamp Kit - For Earbuds with Attachable Boom Microphone & Wired Microphone



##