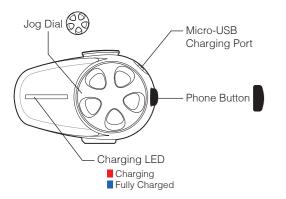

# **Button Operation**

Status LED

Enter 0 0 0 0 PIN

Select Sena SMH10

Device A Sena SMH10 v1.0

Device B

#### **Bluetooth Pairing** Phone, MP3 and GPS

## **Battery Check**

### **Headset Pairing** Intercom