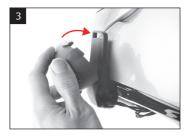

#### **SMH10 Quick Start Guide**

A full version of the manual is downloadable at www.sena.com.





**Microphone Direction** 







# **Volume Adjustment**



#### **Mobile Phone**











Command







# Installation





# **Button Operation**









Status LED

Enter 0 0 0 0 PIN

Select Sena SMH10

Device A Sena SMH10 v1.0

Device B

#### **Bluetooth Pairing** Phone, MP3 and GPS













## **Battery Check**



### **Headset Pairing** Intercom



# Multiple Headset Pairing Intercom Last Come, First Served



#### Start Intercom



Jog Dial





3rd Friend

Triple Tap

# End Intercom



### **Factory Reset**



# **Optional Helmet Clamp Kit**



#### SMH-A0301

Helmet Clamp Kit - Boom Microphone



#### SMH-A0302

Helmet Clamp Kit - Attachable Boom Microphone & Wired Microphone



#### SMH-A0303

Helmet Clamp Kit - For Earbuds



#### SMH-A0304

Helmet Clamp Kit - For Earb