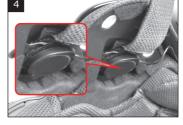

#### **SMH10 Quick Start Guide**

A full version of the manual is downloadable at www.sena.com.





**Microphone Direction** 







# **Volume Adjustment**



#### **Mobile Phone**











Command







# Installation





# **Button Operation**









Status LED

Enter 0 0 0 0 PIN

Select Sena SMH10

Device A Sena SMH10 v1.0

Device B

#### **Bluetooth Pairing** Phone, MP3 and GPS













## **Battery Check**



### **Headset Pairing** Intercom



# Multiple Headset Pairing Intercom Last Come, First Served



#### Start Intercom



Jog Dial





3rd Friend

Triple Tap

# End Intercom



### **Factory Reset**



# **Optional Helmet Clamp Kit**



#### SMH-A0301

Helmet Clamp Kit - Boom Microphone



#### SMH-A0302

Helmet Clamp Kit - Attachable Boom Microphone & Wired Microphone



#### SMH-A0303

Helmet Clamp Kit - For Earbuds



#### SMH-A0304

Helmet Clamp Kit - For Earbuds with Attachable Boom Microp