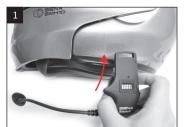

#### **SMH10 Quick Start Guide**

A full version of the manual is downloadable at www.sena.com.





**Microphone Direction** 







# **Volume Adjustment**



#### **Mobile Phone**











Command







# Installation





# **Button Operation**









Status LED

Enter 0 0 0 0 PIN

Select Sena SMH10

Device A Sena SMH10 v1.0

Device B

#### **Bluetooth Pairing** Phone, MP3 and GPS













## **Battery Check**



### **Headset Pairing** Intercom



# Multiple Headset Pairing Intercom Last Come, First Served



#### Start Intercom



Jog Dial





3rd Friend

Triple Tap

# End Intercom



### **Factory Reset**



# **Optional Helmet Clamp Kit**



#### SMH-A0301

Helmet Clamp Kit - Boom Microphone



#### SMH-A0302

Helmet Clamp Kit - Attachable Boom Microphone & Wired Microphone



#### SMH-A0303

Helmet Clamp Kit - For Earbuds



#### SMH-A0304

Helmet Clamp Kit - For Earbuds with Attachable Boom Microphone & Wired Microphone



#### SMH-A0305

Helmet Clamp Kit - For Speakers and Earbuds



####