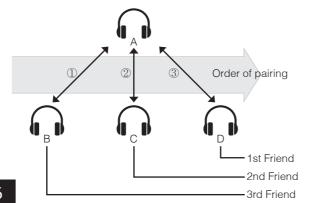

# Multiple Headset Pairing Intercom Last Come, First Served

#### Start Intercom

Jog Dial

3rd Friend

Triple Tap