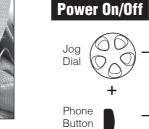

# **Button Operation**

Status LED

Enter 0 0 0 0 PIN

Select Sena SMH10

Device A Sena SMH10 v1.0

Device B