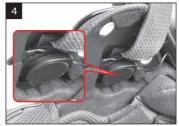

#### **SMH10 Quick Start Guide**

A full version of the manual is downloadable at www.sena.com.





**Microphone Direction** 







# **Volume Adjustment**



#### **Mobile Phone**











Command







# Installation





# **Button Operation**









Status LED

Enter 0 0 0 0 PIN

Select Sena SMH10

Device A Sena SMH10 v1.0

Device B

#### **Bluetooth Pairing** Phone, MP3 and GPS













## **Battery Check**



### **Headset Pairing** Intercom



# Multiple Headset Pairing Intercom Last Come, First Served



#### Start Intercom



Jog Dial





3rd Friend

Triple Tap

# End Intercom



### **Factory Reset**



# **Optional Helmet Clamp Kit**



#### SMH-A0301

Helmet Clamp Kit - Boom Microphone



#### SMH-A0302

Helmet Clamp Kit - Attachable Boom Microphone & Wired Microphone



#### SMH-A0303

Helmet Clamp Kit - For Earbuds



#### SMH-A0304

Helmet Clamp Kit - For Earbuds with Attachable Boom Micr