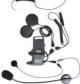

#### SMH-A0304

Helmet Clamp Kit - For Earbuds with Attachable Boom Microphone & Wired Microphone