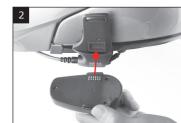

#### **SMH10 Quick Start Guide**

A full version of the manual is downloadable at www.sena.com.





**Microphone Direction** 







# **Volume Adjustment**



#### **Mobile Phone**











Command







# Installation





# **Button Operation**









Status LED

Enter 0 0 0 0 PIN

Select Sena SMH10

Device A Sena SMH10 v1.0

Device B

#### **Bluetooth Pairing** Phone, MP3 and GPS













## **Battery Check**



### **Headset Pairing** Intercom



# Multiple Headset Pairing Intercom Last Come, First Served



#### Start Intercom



Jog Dial





3rd Friend

Triple Tap

# End Intercom



### **Factory Reset**



# **Optional Helmet Clamp Kit**



#### SMH-A0301

Helmet Clamp Kit - Boom Microphone



#### SMH-A0302

Helmet Clamp Kit - Attachable Boom Microphone & Wired Microphone



#### SMH-A0303

Helmet Clamp Kit - For Earbuds



#### SMH-A0304

Helmet Clamp Kit - For Earbuds with Attachable Boom Microphone & Wired Microphone



#### SMH-A0305

Helmet Clamp Kit - For Speakers and Earbuds



#### SM