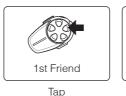

#### **SMH10 Quick Start Guide**

A full version of the manual is downloadable at www.sena.com.





**Microphone Direction** 







# **Volume Adjustment**



#### **Mobile Phone**











Command







# Installation





# **Button Operation**









Status LED

Enter 0 0 0 0 PIN

Select Sena SMH10

Device A Sena SMH10 v1.0

Device B

#### **Bluetooth Pairing** Phone, MP3 and GPS













## **Battery Check**



### **Headset Pairing** Intercom



# Multiple Headset Pairing Intercom Last Come, First Served



#### Start Intercom



Jog Dial





3rd Friend

Triple Tap

# End Intercom



### **Factory Reset**



# **Optional Helmet Clamp Kit**



#### SMH-A0301

Helmet Clamp Kit - Boom Microphone



#### SMH-A0302

Helmet Clamp Kit - Attachable Boom Microphone & Wired Microphone



#### SMH-A0303

Helmet Clamp Kit - For Earbuds



#### SMH-A0304

Helmet Clamp Kit - For Earbuds with Attachable Boom Microphone & Wired Microphone



#### SMH-A0305

Helmet Clamp Kit - For Speakers and Earbuds



#### SMH-A0306

Helmet Clamp Kit - For Speakers and Earbuds with Attachable Boom Microphone & Wired Microphone

A full version of the manual is downloadable at www.sena.com.

#### Sena Technologies, Inc.



www.sena.com