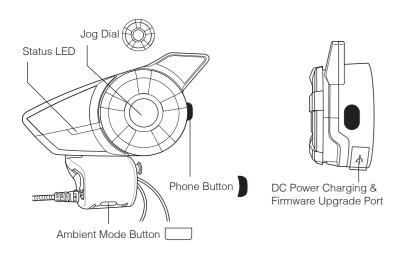

# Installation

# **Button Operation**

## **Ambient Mode**

Phone Button

## Bluetooth Pairing Phone, MP3 and GPS

#### **Mobile Phone**