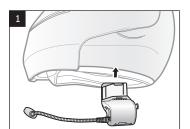

## 20S EVO Quick Start Guide



# 3





Microphone Direction

# Installation





# **Button Operation**









# Power On/Off

Volume Adjustment



## **Ambient Mode**

Phone Button



## Bluetooth Pairing Phone, MP3 and GPS



#### **Mobile Phone**















## **Battery Check**



## **Configuration Menu**



There is **Universal Intercom Pairing** in the Configuration Menu.

1 17.Apr. 2 3



## Start / End Intercom



# Radio Scan Up FM Band

Down

Phone Button



while Pressing

#### Save to preset while scanning



## Radio Save or Delete Preset



## **Radio** Move to Preset Station



#### **Voice Command**



| Voice Command                         | Function                |
|---------------------------------------|-------------------------|
| "Music"                               | Music play/pause        |
| "FM radio"                            |