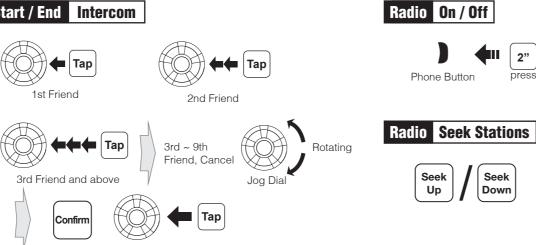

## Start / End Intercom

# Radio Scan Up FM Band

Down

Phone Button

while Pressing