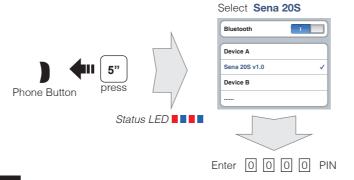

## 20S EVO Quick Start Guide



# 3





Microphone Direction

# Installation





# **Button Operation**









# Power On/Off

Volume Adjustment



## **Ambient Mode**

Phone Button



## Bluetooth Pairing Phone, MP3 and GPS



#### **Mobile Phone**















## **Battery Check**



## **Configuration Menu**



There is **Universal Intercom Pairing** in the Configuration Menu.

1 17.Apr. 2 3



## Start / End Intercom



# Radio Scan Up FM Band

Down

Phone Button



while Pressing

#### Save to preset while scanning



## Radio Save or Delete Preset



## **Radio** Move to Preset Station



#### **Voice Command**



| Voice Command                         | Function                |
|---------------------------------------|-------------------------|
| "Music"                               | Music play/pause        |
| "FM radio"                            | FM Radio on/off         |
| "Intercom [one, two, $\dots$ , nine]" | Start/End each intercom |
| "Speed dial [one, two, three]"        | Speed dialing