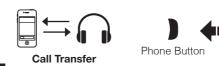

## 20S EVO Quick Start Guide



# 3





Microphone Direction

# Installation





# **Button Operation**









# Power On/Off

Volume Adjustment



## **Ambient Mode**

Phone Button



## Bluetooth Pairing Phone, MP3 and GPS



#### **Mobile Phone**















## **Battery Check**



## **Configuration Menu**



There is **Universal Intercom Pairing** in the Configuration Menu.

1 17.Apr. 2 3



## Start / End Intercom



# Radio Scan Up FM Band

Down

Phone Button



while Pressing

#### Save to preset while scanning



## Radio Save or Delete Preset



## **Radio** Move to Preset Station



#### **Voice Command**



| Voice Command                         | Function                |
|---------------------------------------|-------------------------|
| "Music"                               | Music play/pause        |
| "FM radio"                            | FM Radio on/off         |
| "Intercom [one, two, $\dots$ , nine]" | Start/End each intercom |
| "Speed dial [one, two, three]"        | Speed dialing           |

#### A full version of