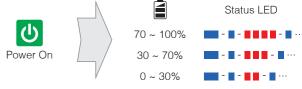

## 20S EVO Quick Start Guide



# 3





Microphone Direction

# Installation





# **Button Operation**









# Power On/Off

Volume Adjustment



## **Ambient Mode**

Phone Button



## Bluetooth Pairing Phone, MP3 and GPS



#### **Mobile Phone**















## **Battery Check**



## **Configuration Menu**



There is **Universal Intercom Pairing** in the Configuration Menu.

1 17.Apr. 2 3



## Start / End Intercom



# Radio Scan Up FM Band

Down

Phone Button



while Pressing

#### Save to preset while scanning



## Radio Save or Delete Preset



## **Radio** Move to Preset Station



#### **Voice Command**



| Voice Command                         | Function                |
|---------------------------------------|-------------------------|
| "Music"                               | Music play/pause        |
| "FM radio"                            | FM Radio on/off         |
| "Intercom [one, two, $\dots$ , nine]" | Start/End each intercom |
| "Speed dial [one, two, three]"        | Speed dialing           |

#### A full version of the manual is downloadabl