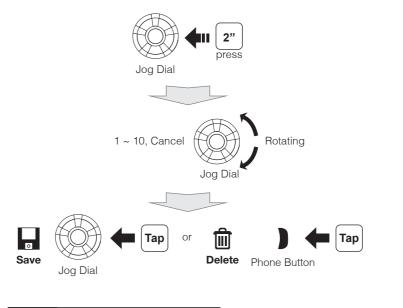

## 20S EVO Quick Start Guide



# 3





Microphone Direction

# Installation





# **Button Operation**









# Power On/Off

Volume Adjustment



## **Ambient Mode**

Phone Button



## Bluetooth Pairing Phone, MP3 and GPS



#### **Mobile Phone**















## **Battery Check**



## **Configuration Menu**



There is **Universal Intercom Pairing** in the Configuration Menu.

1 17.Apr. 2 3



## Start / End Intercom



# Radio Scan Up FM Band

Down

Phone Button



while Pressing

#### Save to preset while scanning



## Radio Save or Delete Preset



## **Radio** Move to Preset Station



#### **Voice Command**



| Voice Command                         | Function                |
|---------------------------------------|-------------------------|
| "Music"                               | Music play/pause        |
| "FM radio"                            | FM Radio on/off         |
| "Intercom [one, two, $\dots$ , nine]" | Start/End each intercom |
| "Speed dial [one, two, three]"        | Speed dialing           |

#### A full version of the manual is downloadable at www.sena.com.



#### Sena Technologies, Inc.

www.sena.com Customer Support: support.sena.com

E-mail: support@sena.com