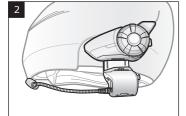

## 20S EVO Quick Start Guide



# 3





Microphone Direction

# Installation





# **Button Operation**









# Power On/Off

Volume Adjustment



## **Ambient Mode**

Phone Button



## Bluetooth Pairing Phone, MP3 and GPS



#### **Mobile Phone**















## **Battery Check**



## **Configuration Menu**



There is **Universal Intercom Pairing** in the Configuration Menu.

1 17.Apr. 2 3



## Start / End Intercom



# Radio Scan Up FM Band

Down

Phone Button



while Pressing

#### Save to preset while scanning



## Radio Save or Delete Preset



## **Radio** Move to Preset Station



#### **Voice Command**



| Voice Command                         | Function                |
|---------------------------------------|-------------------------|
| "Music"                               | Music play/pause        |
| "FM radio"                            | F