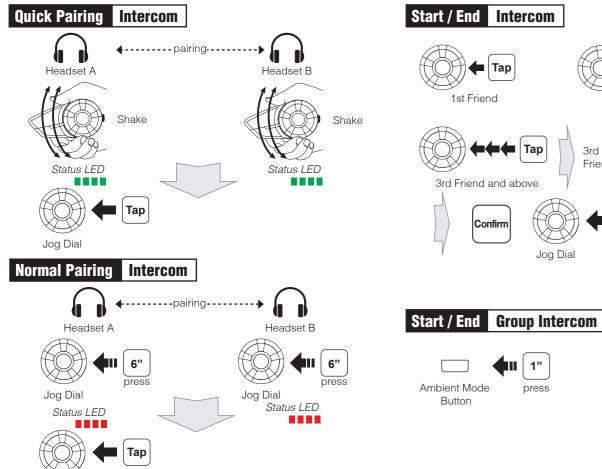

## 20S EVO Quick Start Guide



# 3





Microphone Direction

# Installation





# **Button Operation**









# Power On/Off

Volume Adjustment



## **Ambient Mode**

Phone Button



## Bluetooth Pairing Phone, MP3 and GPS



#### **Mobile Phone**















## **Battery Check**



## **Configuration Menu**



There is **Universal Intercom Pairing** in the Configuration Menu.

1 17.Apr. 2 3



## Start / End Intercom



# Radio Scan Up FM Band

Down

Phone Button



while Pressing

#### Save to preset while scanning



## Radio Save or Delete Preset



## **Radio** Move to Preset Station



#### **Voice Command**



| Voice Command                         | Function                |
|---------------------------------------|-------------------------|
| "Music"                               | Music play/pause        |
| "FM radio"                            | FM Radio on/off         |
| "Intercom [one, two, $\dots$ , nine]" | Start/End each intercom |
| "Speed dial [one, two, three]"        | Speed dialing           |

#### A full version of the manual is downloadable at www.sena.com.



#### Sena Technologies, Inc.

www.sena.com Customer Support: support.sena.com

E-mail: suppo