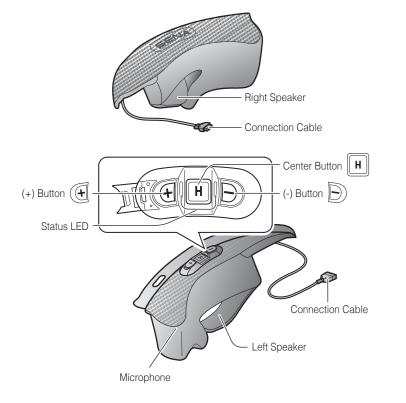

## 10Upad for HJC IS-17 **Quick Start Guide**



## Installation







Red: Charging
Blue: Fully charged

# Charging

# **Button Operation**























# Mobile Phone Call Making and Answering









Voice Dial

Speed Dial

































### Radio On/Off Radio Seek Stations



Stop

0

Save to preset while scanning

| н |

|1|→|2|→…|5|…→|9|→|10|



## Radio Save or Delete Preset























## **Configuration Menu**







## **Using the Sena Device Manager**

Connect the headset to your computer via a USB cable. Launch the Sena Device Manager and click **DEVICE SETTING** to configure the headset settings.

For details about downloading the Sena Device Manager, please refer to the leaflet included in the package.

- 1. On your smartphone, download the Sena Smartphone App for Android or iPhone