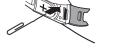

## **Fault Reset**

If the 10Upad is not working properly for any reason, reset by gently pushing the pin-hole reset button located next to the DC Power Charging & Firmware Upgrade Port.