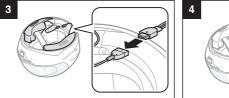

## 10Upad for HJC IS-17 **Quick Start Guide**



## Installation







Red: Charging
Blue: Fully charged

# Charging

# **Button Operation**























# Mobile Phone Call Making and Answering









Voice Dial

Speed Dial

































### Radio On/Off Radio Seek Stations



Stop

0

Save to preset while scanning

| н |

|1|→|2|→…|5|…→|9|→|10|



## Radio Save or Delete Preset























## **Configuration Menu**







## **Using the Sena Device Manager**

Connect the headset to your computer via a USB cable. Launch the Sena Device Manager and click **DEVICE SETTING** to configure the headset settings.

For details about downloading the Sena Device Manager, please refer to the leaflet included in the package.

- 1. On your smartphone, download the Sena Smartphone App for Android or iPhone from Google Play or