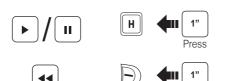

# **Button Operation**

# Mobile Phone Call Making and Answering

Voice Dial

Speed Dial

### Radio On/Off Radio Seek Stations

Stop

0

Save to preset while scanning

| н |

|1|→|2|→…|5|…→|9|→|10|