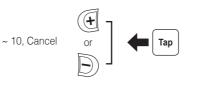

## 10Upad for HJC IS-17 **Quick Start Guide**



## Installation







Red: Charging
Blue: Fully charged

# Charging

# **Button Operation**























# Mobile Phone Call Making and Answering









Voice Dial

Speed Dial

































### Radio On/Off Radio Seek Stations



Stop

0

Save to preset while scanning

| н |

|1|→|2|→…|5|…→|9|→|10|



## Radio Save or Delete Preset























## **Configuration Menu**







## **Using the Sena Device Manager**

Connect the headset to your computer via a USB cable. Launch the Sena Device Manager and click **DEVICE SETTING** to configure the headset settings.

For details about downloading the Sena Device Manager, please refer to the leaflet included in the package.

- 1. On your smartphone, download the Sena Smartphone App for Android or iPhone from Google Play or App Store. Please refer to www.sena.com for more details.
- 2. Pair your smartphone with the headset.
- Setting to configure the headset settings.

## **Troubleshooting**

## **Factory Reset**

If you want to restore the 10Upad to factory default settings, use the Factory Reset in the configuration menu. The headset automatically restores the default