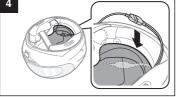

## 10Upad for HJC IS-17 **Quick Start Guide**



## Installation







Red: Charging
Blue: Fully charged

# Charging

# **Button Operation**























# Mobile Phone Call Making and Answering









Voice Dial

Speed Dial

































### Radio On/Off Radio Seek Stations



Stop

0

Save to preset while scanning

| н |

|1|→|2|→…|5|…→|9|→|10|



## Radio Save or Delete Preset























## **Configuration Menu**







## **Using the Sena Device Manager**

Connect the headset to your computer via a USB cable. Launch the Sena Device Manager and click **DEVICE SETTING** to configure the headset settings.

For details about downloading the Sena Device Manager, please refer to the leaflet included in the package.

- 1. On your smartphone, download the Sena Smartphone App for Android or iPhone from Google Play or Ap