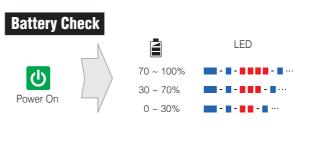

## 10Upad for HJC IS-17 **Quick Start Guide**



## Installation







Red: Charging
Blue: Fully charged

# Charging

# **Button Operation**























# Mobile Phone Call Making and Answering









Voice Dial

Speed Dial

































### Radio On/Off Radio Seek Stations



Stop

0

Save to preset while scanning

| н |

|1|→|2|→…|5|…→|9|→|10|



## Radio Save or Delete Preset























## **Configuration Menu**







## **Using the Sena Device Manager**

Connect the headset to your computer via a USB cable. Launch the Sena Device Manager and click **DEVICE SETTING** to configure the headset settings.

For details about downloading the Sena Device Manager, please refer to the leaflet included in the package.

- 1. On your smartphone, download the Sena Smartphone App for Android or iPhone from Google Play or App Store. Please refer to www.sena.com for more details.
- 2. Pair your smartpho