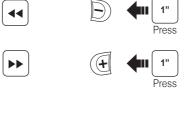

### Radio On/Off Radio Seek Stations

Stop

0

Save to preset while scanning

| н |

|1|→|2|→…|5|…→|9|→|10|

## Radio Save or Delete Preset