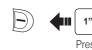

### Radio On/Off Radio Seek Stations

Stop

0

Save to preset while scanning

| н |

|1|→|2|→…|5|…→|9|→|10|