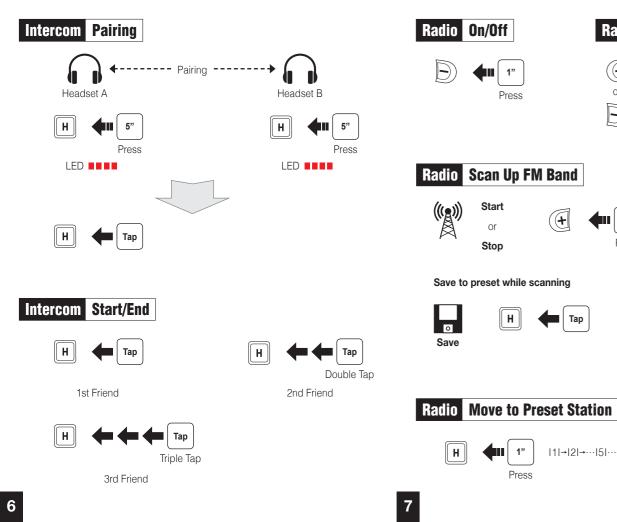

## 10Upad for HJC IS-17 **Quick Start Guide**



## Installation







Red: Charging
Blue: Fully charged

# Charging

# **Button Operation**























# Mobile Phone Call Making and Answering









Voice Dial

Speed Dial

































### Radio On/Off Radio Seek Stations



Stop

0

Save to preset while scanning

| н |

|1|→|2|→…|5|…→|9|→|10|



## Radio Save or Delete Preset























## **Configuration Menu**







## **Using the Sena Device Manager**

Connect the headset to your computer via a USB cable. Launch the Sena Device Manager and click **DEVICE SETTING** to configure the headset settings.

For details about downloading the Sena Device Manager, please refer to the leaflet included in the package.

- 1. On your smartphone, download the Sena Smartphone App for Android or iPhone from Google Play or App Store. Please refer to www.sena.com for more details.
- 2. Pair your smartphone with the headset.
- Setting to configure the headset settings.

## **Troubleshooting**

## **Factory Reset**

If you