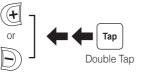

### Radio On/Off Radio Seek Stations

Stop

0

Save to preset while scanning

| н |

|1|→|2|→…|5|…→|9|→|10|