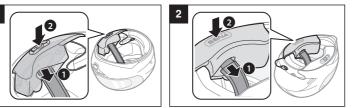

## 10Upad for HJC IS-17 **Quick Start Guide**



## Installation







Red: Charging
Blue: Fully charged

# Charging

# **Button Operation**























# Mobile Phone Call Making and Answering









Voice Dial

Speed Dial

































### Radio On/Off Radio Seek Stations



Stop

0

Save to preset while scanning

| н |

|1|→|2|→…|5|…→|9|→|10|



## Radio Save or Delete Preset























## **Configuration Menu**







## **Using the Sena Device Manager**

Connect the headset to your computer via a USB cable. Launch the Sena Device Manager and click **DEVICE SETTING** to configure the headset settings.

For details about downloading the Sena Device Manager, please refer to the leaflet included in the package.

- 1. On your smartphone, download the Sena Smartphone App for Android or iPhone from Google Play o