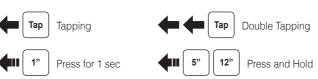

## 10Upad for HJC IS-17 **Quick Start Guide**



## Installation







Red: Charging
Blue: Fully charged

# Charging

# **Button Operation**























# Mobile Phone Call Making and Answering









Voice Dial

Speed Dial

































### Radio On/Off Radio Seek Stations



Stop

0

Save to preset while scanning

| н |

|1|→|2|→…|5|…→|9|→|10|



## Radio Save or Delete Preset























## **Configuration Menu**







## **Using the Sena Device Manager**

Connect the headset to your computer via a USB cable. Launch the Sena Device Manager and click **DEVICE SETTING** to configure the headset settings.

For details about downloading the Sena Device Manager, please refer to the leaflet included in the package.

- 1. On your smartphone, download the Sena Smartphone App for Android or iPhone from Google Play or App Store. Please refer to www.sena.com for more details.
- 2. Pair your sm