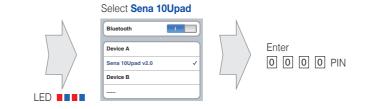

## **Using the Sena Device Manager**

Connect the headset to your computer via a USB cable. Launch the Sena Device Manager and click **DEVICE SETTING** to configure the headset settings.

For details about downloading the Sena Device Manager, please refer to the leaflet included in the package.