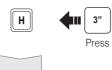

## 10Upad for HJC IS-17 **Quick Start Guide**



## Installation







Red: Charging
Blue: Fully charged

# Charging

# **Button Operation**























# Mobile Phone Call Making and Answering









Voice Dial

Speed Dial

































### Radio On/Off Radio Seek Stations



Stop

0

Save to preset while scanning

| н |

|1|→|2|→…|5|…→|9|→|10|



## Radio Save or Delete Preset























## **Configuration Menu**







## **Using the Sena Device Manager**

Connect the headset to your computer via a USB cable. Launch the Sena Device Manager and click **DEVICE SETTING** to configure the headset settings.

For details about downloading the Sena Device Manager, please refer to the leaflet included in the package.

- 1. On your smartphone, download the Sena Smartphone App for Android or iPhone from Google Play or App Store. Please refer to www.sena.com for more details.
- 2. Pair your smartphone with the headset.
- Setting to configure the headset settings.

## **Troubleshooting**

## **Factory Reset**

If you want to restore the 10Upad to factory default settings, use the Factory Reset in the configuration menu. The headset automatically restores the def