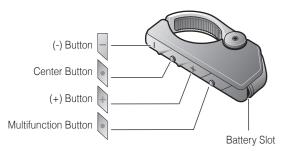

### **10U for Shoei Neotec Quick Start Guide**







J/C

3

5







NO

DQDO

SÖ

 $\bigcirc$ 



**Getting Started** 



Remove the plastic tape from the battery slot to begin using the Remote Control.





18.Oct









## Phone, Music Pairing

| -      | <b>4</b> 11 12" |          |
|--------|-----------------|----------|
| Button | Press           | <u> </u> |

Select Sena 10U Bluetooth Device A Sena 10U v2.0 Device B

Enter 0 0 0 0 PIN

### Power On/Off





### **Remote Control**



Center Button

Deep Sleep







(-) Button

# Music Operation



Center Button

Press













(+) Button

6

### Mobile Phone Call Making and Answering Тар Center Button Answer 2" Center Button Press End 3" Center Button Voice Dial Press 3" (+) Button Press Speed Dial ~ 2" Center Button Press Reject

### ▲ ←----- Pairing ------ ▲ Headset A Hea