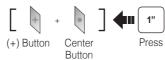

# Music Operation

Center Button

Press

(+) Button

6

### Mobile Phone Call Making and Answering Тар Center Button Answer 2" Center Button Press End 3" Center Button Voice Dial Press 3" (+) Button Press Speed Dial ~ 2" Center Button Press Reject