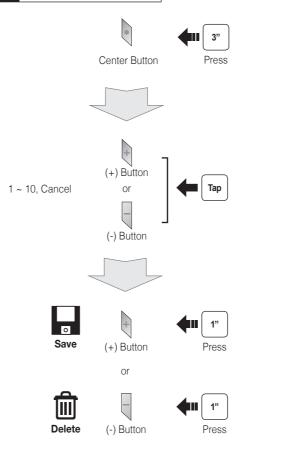

2.0 Device B

Enter 0 0 0 0 PIN

### Power On/Off





### **Remote Control**



Center Button

Deep Sleep







(-) Button

# Music Operation



Center Button

Press













(+) Button

6

### Mobile Phone Call Making and Answering Тар Center Button Answer 2" Center Button Press End 3" Center Button Voice Dial Press 3" (+) Button Press Speed Dial ~ 2" Center Button Press Reject

### ▲ ←----- Pairing ------ ▲ Headset A Headset E 5" 5" Center Button Press Center Button Tap 🛑 Center Button Intercom Start/End тар Tap Center Button Center Button Double Tap 1st Friend 2nd Friend Triple Tap Center Button 3rd Friend 8

Intercom Pairing

### Radio On/Off

(-) Button

#### Radio Seek Stations





### Save to preset while scanning

1"

Press











Press

### Radio Save or Delete Preset





### **Configuration Menu**



### Using the Sena Device Manager

Connect the headset to your computer via a USB cable. Launch the Sena Device Manager and click **DEVICE SETTING** to configure the headset settinas.

For details about downloading the Sena Device Manager, please refer to the leaflet included in the package.

### Using the Sena Smartphone App

- 1. On your smartphone, download the Sena Smartphone App for Android or iPhone from Google Play or App Store. Please refer to www.sena.com for more details.
- 2. Pair your smartphone with the headset.
- 3. Run the Sena Smartphone App. Swipe the screen to the right and tap Setting to configure the headset settings.

### Troubleshooting

### **Remote Control Disconnection**

If the Remote Control becomes disconnected with your headset