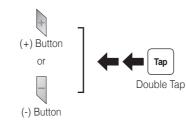

-|----------|
| Button | Press           | <u> </u> |

Select Sena 10U Bluetooth Device A Sena 10U v2.0 Device B

Enter 0 0 0 0 PIN

### Power On/Off





### **Remote Control**



Center Button

Deep Sleep







(-) Button

# Music Operation



Center Button

Press













(+) Button

6

### Mobile Phone Call Making and Answering Тар Center Button Answer 2" Center Button Press End 3" Center Button Voice Dial Press 3" (+) Button Press Speed Dial ~ 2" Center Button Press Reject

### ▲ ←----- Pairing ------ ▲ Headset A Headset E 5" 5" Center Button Press Center Button Tap 🛑 Center Button Intercom Start/End тар Tap Center Button Center Button Double Tap 1st Friend 2nd Friend Triple Tap Center Button 3rd Friend 8

Intercom Pairing

### Radio On/Off

(-) Button

#### Radio Seek Stations





### Save to preset while scanning

1"

Press











Press

### Radio Save or Delete Preset





### **Configuration Menu**



### Using the Sena Device Manager

Connect the headset to your computer via a USB cable. Launch the Sena Device Manager and click **DEVICE SETTING** to configure the headset settinas.

For details about downloading the Sena Device Manager, please refer to the leaflet included in the package.

### Using the Sena Smartphone App

- 1. On your smartphone, download the Sena Smartphone App for Android or iPhone from Google Play or App Store. Please refer to www.sena.com for more details.
- 2. Pair your smartphone with the headset.
- 3. Run the Sena Smartphone App. Swipe the screen to the right and tap Setting to configure the headset settings.

### Troubleshooting