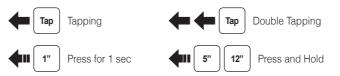

## Phone, Music Pairing

| -      | <b>4</b> 11 12" |          |
|--------|-----------------|----------|
| Button | Press           | <u> </u> |

Select Sena 10U Bluetooth Device A Sena 10U v2.0 Device B

Enter 0 0 0 0 PIN

### Mobile Phone Call Making and Answering Тар Center Button Answer 2" Center Button Press End 3" Center Button Voice Dial Press 3" (+) Button Press Speed Dial ~ 2" Center Button Press Reject

### ▲ ←----- Pairing ------ ▲ Headset A Headset E 5" 5" Center Button Press Center Button Tap 🛑 Center Button Intercom Start/End тар Tap Center Button Center Button Double Tap 1st Friend 2nd Friend Triple Tap Center Button 3rd Friend 8