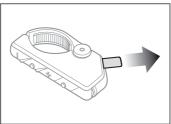

**Getting Started** 

Remove the plastic tape from the battery slot to begin using the Remote Control.

18.Oct