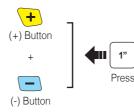

### **10U for Shoei Neotec Quick Start Guide**







J/C

3

5







NO

DQDO

SÖ

 $\bigcirc$ 



**Getting Started** 



Remove the plastic tape from the battery slot to begin using the Remote Control.





18.Oct









## Phone, Music Pairing

| -      | <b>4</b> 11 12" |          |
|--------|-----------------|----------|
| Button | Press           | <u> </u> |

Select Sena 10U Bluetooth Device A Sena 10U v2.0 Device B

Enter 0 0 0 0 PIN

### Power On/Off





### **Remote Control**



Center Button

Deep Sleep







(-) Button

# Music Operation



Center Button

Press













(+) Button

6

### Mobile Phone Call Making and Answering Тар Center Button Answer 2" Center Button Press End 3" Center Button Voice Dial Press 3" (+) Button Press Speed Dial ~ 2" Center Button Press Reject

### ▲ ←----- Pairing ------ ▲ Headset A Headset E 5" 5" Center Button Press Center Button Tap 🛑 Center Button Intercom Start/End тар Tap Center Button Center Button Double Tap 1st Friend 2nd Friend Triple Tap Center Button 3rd Friend 8

Intercom Pairing

### Radio On/Off

(-) Button

#### Radio Seek Stations





### Save to preset while scanning

1"

Press











Press

### Radio Save or Delete Preset





### **Configuration Menu**



### Using the Sena