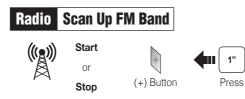

----------|
| Button | Press           | <u> </u> |

Select Sena 10U Bluetooth Device A Sena 10U v2.0 Device B

Enter 0 0 0 0 PIN

### Power On/Off





### **Remote Control**



Center Button

Deep Sleep







(-) Button

# Music Operation



Center Button

Press













(+) Button

6

### Mobile Phone Call Making and Answering Тар Center Button Answer 2" Center Button Press End 3" Center Button Voice Dial Press 3" (+) Button Press Speed Dial ~ 2" Center Button Press Reject

### ▲ ←----- Pairing ------ ▲ Headset A Headset E 5" 5" Center Button Press Center Button Tap 🛑 Center Button Intercom Start/End тар Tap Center Button Center Button Double Tap 1st Friend 2nd Friend Triple Tap Center Button 3rd Friend 8

Intercom Pairing

### Radio On/Off

(-) Button

#### Radio Seek Stations





### Save to preset while scanning

1"

Press











Press

### Radio Save or Delete Preset





### **Configuration Menu**



### Using the Sena Device Manager

Connect the headset to your computer via a USB cable. Launch the Sena Device Manager and click **DEVICE SETTING** to configure the headset settinas.

For details about downloading the Sena Device Manager, please refer to the leaflet included in the package.

### Using the Sena Smartphone App

- 1. On your smartphone, download the Sena Smartphone App for Android or iPhone from Google Play or App Store. Please refer to www.sena.com for more details.
- 2. Pair your smartphone with the headset.
- 3. Run the Sena Smartphone App. Swipe the screen to the right and tap Setting to configure the headset settings.

### Troubleshooting