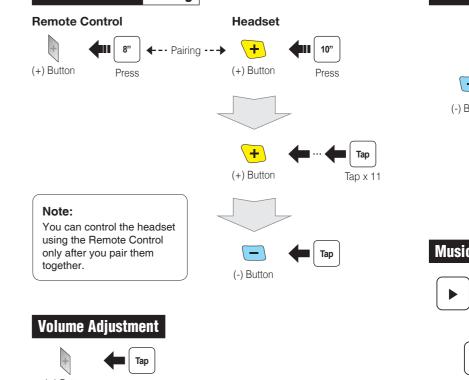

### ▲ ←----- Pairing ------ ▲ Headset A Headset E 5" 5" Center Button Press Center Button Tap 🛑 Center Button Intercom Start/End тар Tap Center Button Center Button Double Tap 1st Friend 2nd Friend Triple Tap Center Button 3rd Friend 8

Intercom Pairing