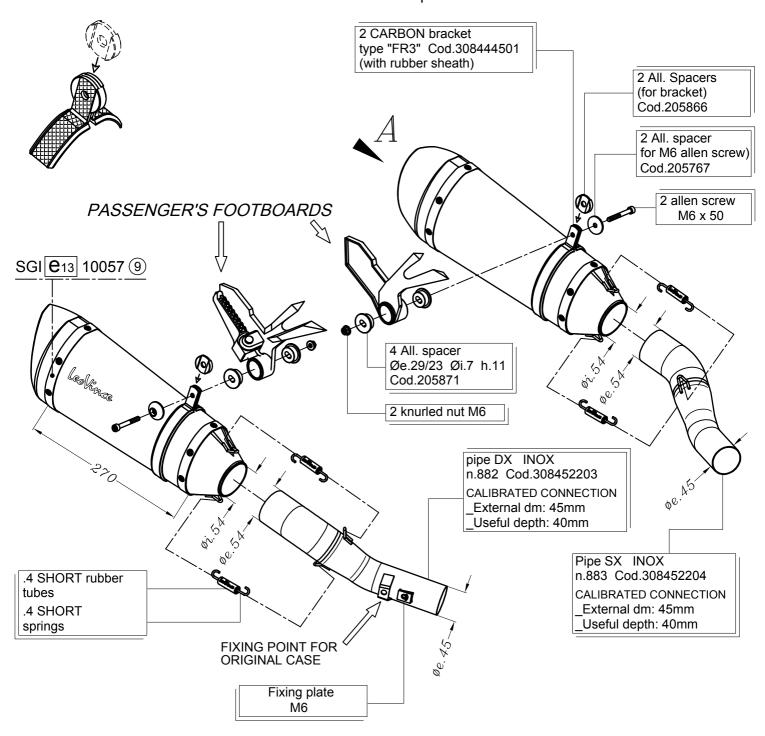

## NOTE:

\_The KAWASAKI side cases can be installed with the installation of this silencer.

\_Before removing the original exhaust system, disconnect the exhaust valve by the actuation of metal cable, so that this valve can be definitively removed together with the original exhaust. The actuator of the exhaust valve must be neither removed or disconnected.

\_Permanently remove the original silent-blocks from their home in the passenger footrests-and replace them with the "LeoVince" spacers Aluminium.

KAWASAKI Z 1000 i.e. ('10/'16) KAWASAKI Z 1000 SX i.e. ('10/'16)

Art. 8452S slip-on SBK "FACTORY S" - CARBONIO - Passaggio STANDARD OMOLOGATO "EVOLUTION II"