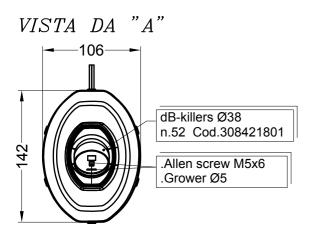

## NOTE:

\_The KAWASAKI side cases can be installed with the installation of this silencer.

\_Before removing the original exhaust system, disconnect the exhaust valve by the actuation of metal cable, so that this valve can be definitively removed together with the original exhaust. The actuator of the exhaust valve must be neither removed or disconnected.

\_Permanently remove the original silent-blocks from their home in the passenger footrests-and replace them with the "LeoVince" spacers Aluminium.

KAWASAKI Z 1000 i.e. ('10/'16) KAWASAKI Z 1000 SX i.e. ('10/'16)