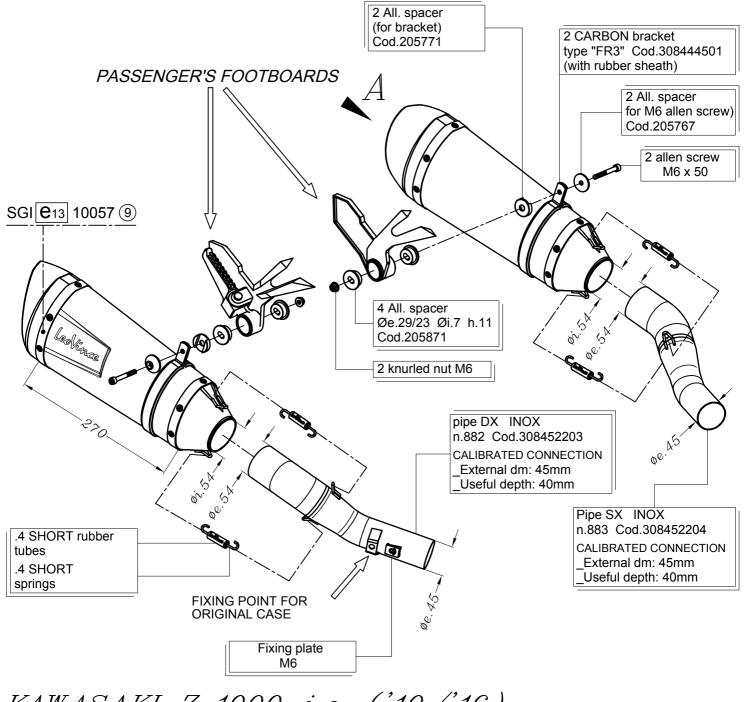

## NOTE:

\_The KAWASAKI side cases can be installed with the installation of this silencer.

\_Before removing the original exhaust system, disconnect the exhaust valve by the actuation of metal cable, so that this valve can be definitively removed together with the original exhaust. The actuator of the exhaust valve must be neither removed or disconnected.

\_Permanently remove the original silent-blocks from their home in the passenger footrests-and replace them with the "LeoVince" spacers Aluminium.

KAWASAKI Z 1000 i.e. ('10/'16) KAWASAKI Z 1000 SX i.e. ('10/'16)

Art.8453S Slip-on SBK "FACTORY S" - INOX - Passaggio STANDARD OMOLOGATO "EVOLUTION II"